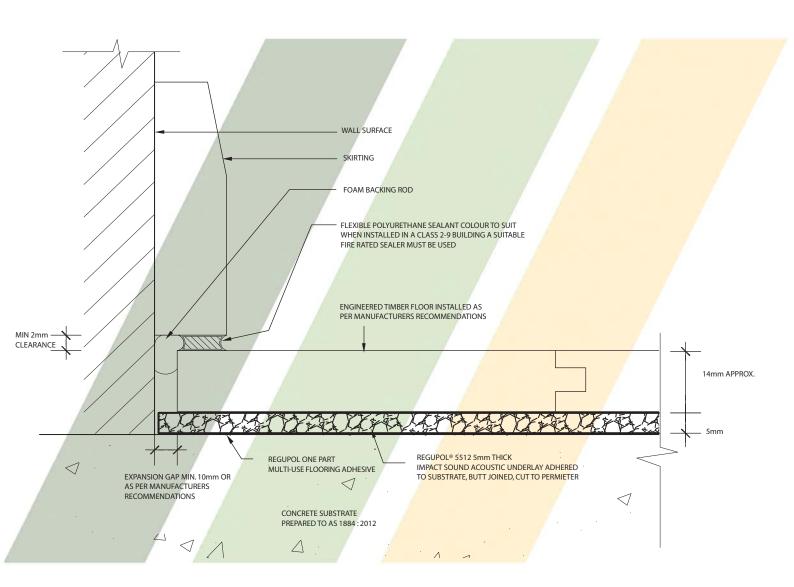

## FLOATING ENGINEERED TIMBER FLOORING WITH REGUPOL® 5512 5MM THICK ACOUSTIC UNDERLAY

ABN 97 094 053 399 155 Smeaton Grange Road SMEATON GRANGE NSW 2567

Ph: 02 4624 0050 Fax: 02 4647 4403 Email: sales@regupol.com.au Website: www.regupol.com.au

\_\_\_\_\_

The above system reflects a typical residential application, for all other applications please contact Regupol's Technical Division. Please note that the drawings are not to scale and are for illustration purposes only.