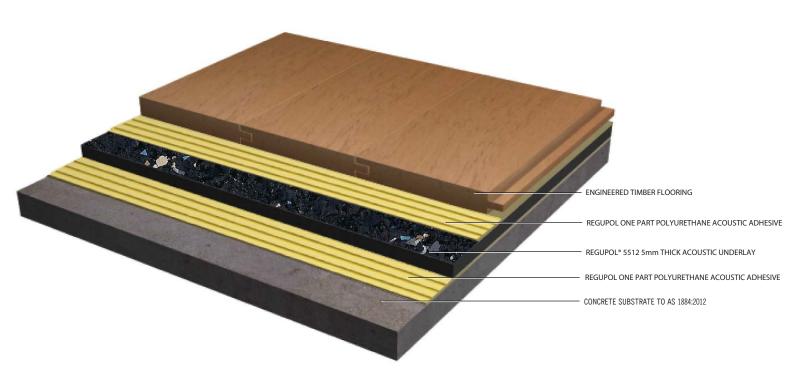

## DUAL BOND ENGINEERED TIMBER FLOORING WITH REGUPOL® 5512 5MM THICK ACOUSTIC UNDERLAY

ABN 97 094 053 399 155 Smeaton Grange Road SMEATON GRANGE NSW 2567

Ph: 02 4624 0050 Fax: 02 4647 4403 Email: sales@regupol.com.au Website: www.regupol.com.au

.....

The above system reflects a typical residential application, for all other applications please contact Regupol's Technical Division. Please note that the drawings are not to scale and are for illustration purposes only.

\_\_\_\_\_

The above system reflects a typical residential application, for all other applications please contact Regupol's Technical Division. Please note that the drawings are not to scale and are for illustration purposes only.