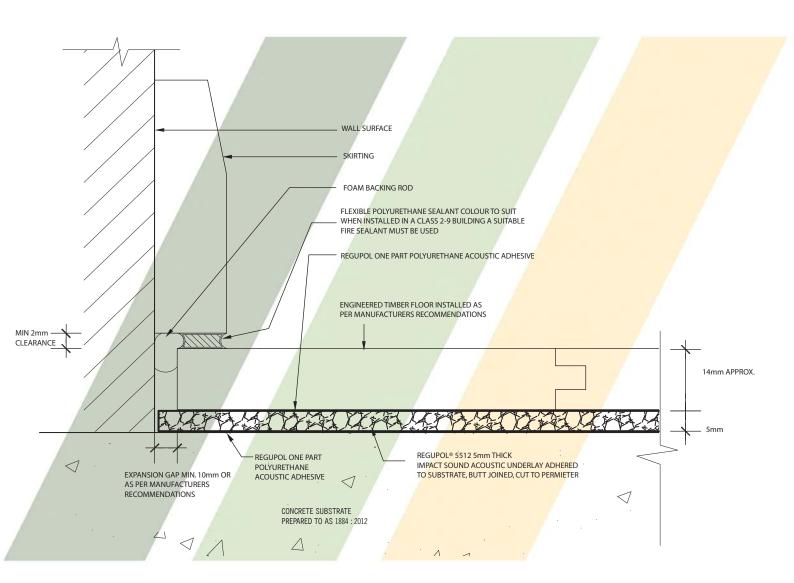

## DUAL BOND ENGINEERED TIMBER FLOORING WITH REGUPOL® 5512 5MM THICK ACOUSTIC UNDERLAY

ABN 97 094 053 399 155 Smeaton Grange Road SMEATON GRANGE NSW 2567

Ph: 02 4624 0050 Fax: 02 4647 4403 Email: sales@regupol.com.au Website: www.regupol.com.au

.....

The above system reflects a typical residential application, for all other applications please contact Regupol's Technical Division. Please note that the drawings are not to scale and are for illustration purposes only.