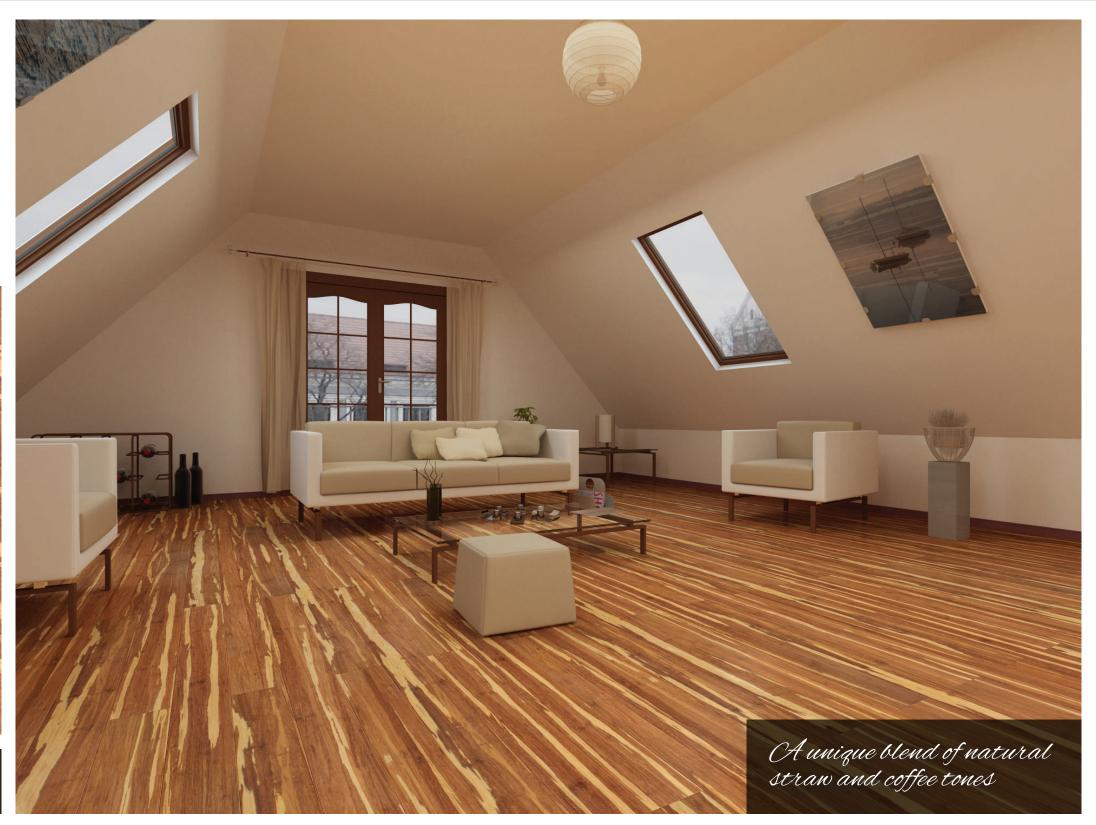

### **PRESTIGE** DOMESTIC AND COMMERCIAL FLOORING SINCE 1996

BT Bamboo<sup>®</sup> Toffee

2015 Australian Interior Design Awards – the inaugural Award for Interior Design Impact went to BVN for the Mabel Fidler Building at Ravenswood School for Girls

# COFFEE

Solid strand woven bamboo flooring that has the warmth and stylish appearance similar to timber. Dark Coffee colour of rich coffee tones similar to Blackbean or Blackwood with smooth surface. Solid strand woven bamboo flooring that has the warmth and stylish appearance similar to timber.