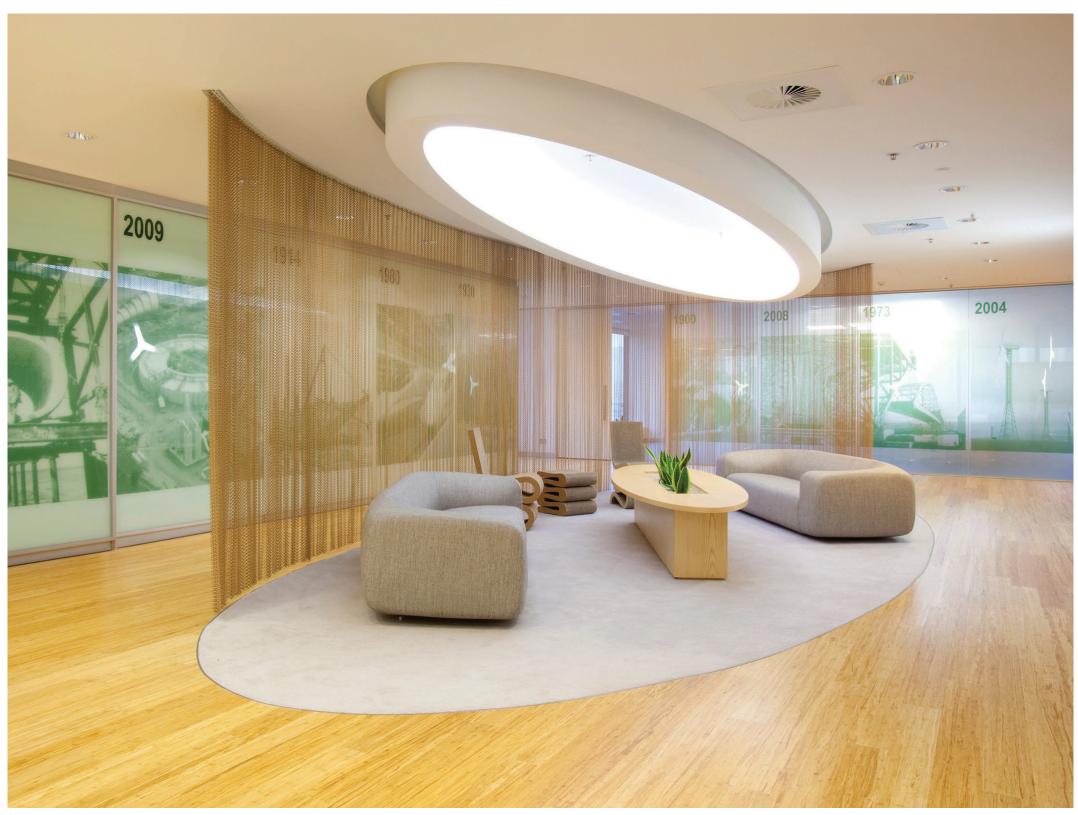

### AFRICA

BT Bamboo® has stood the test of time in many noteworthy high traffic installations, therefore it is repeatedly specified by Australia's highest profile architects. Our prestigious BT Bamboo flooring portfolio includes Orlando Jacob's Creek Wine Centre, Ravenswood School for Girls, Port Douglas Mirage Resort, St Barnabas Church, Hunter St, Pandora, Lend Lease, Citi Bank, BMW, RMIT, Xanadu, Todae, David Jones, and Department of Environment and Primary Industries.

### 

Operating since 1996, we know bamboo flooring. Did you know? The Green Building Council of Australia (GBCA) rated 39 Hunter Street in Sydney's CBD as 6 Star Green Star which is the first heritage building in Australia to receive this rating. As one of the ESD initiatives in sustainability, BT Bamboo flooring was chosen for parts of the floor area in this extensive refurbishment project which has recently been completed.