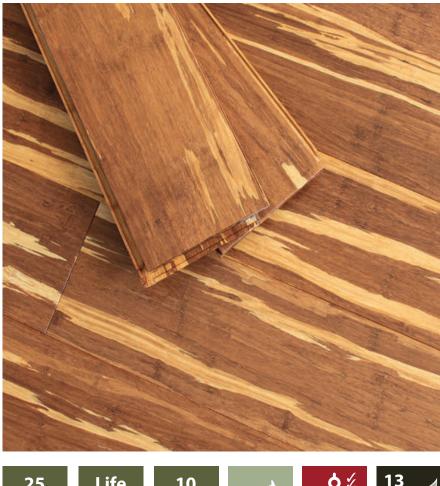

# CONSISTENT BEST QUALITY that will stand up over time.

PRECISION MACHINED PRE-FINISHED solid BT Bamboo flooring. Manufactured to the HIGHEST STANDARD suited to Australian conditions. We have 23 QUALITY CONTROL CHECKS on BT Bamboo density, weight, hardness, lamination set up, colour consistency, moisture content, machining tolerance to ensure UNRIVALED

Strong Valinge patented profile, precision milling for a tight fit, and a quick and easy installation. Waxed edges for moisture protection and noise reduction.