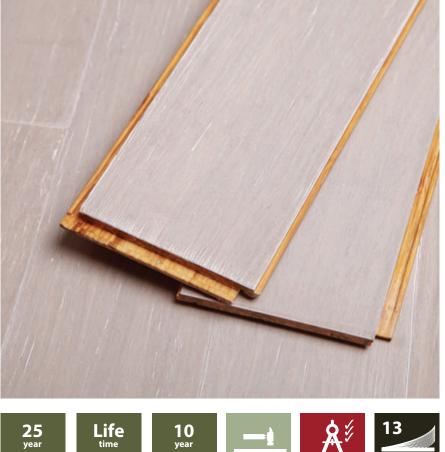

#### DURABILITY

With a hardness and density similar to the best hardwood floors, our BT Bamboo floors are suitable for use even in heavy duty applications.

# CONSISTENT BEST QUALITY that will stand up over time.

PRECISION MACHINED PRE-FINISHED solid BT Bamboo flooring. Manufactured to the HIGHEST STANDARD suited to Australian conditions. We have 23 QUALITY CONTROL CHECKS on BT Bamboo density, weight, hardness, lamination set up, colour consistency, moisture content, machining tolerance to ensure UNRIVALED

### AUTUMN

Solid strand woven BT Bamboo flooring that has the warmth and stylish appearance similar to timber.

Pre-finished boards with stylish satin coatings finished to accentuate the natural beauty of the BT Bamboo.