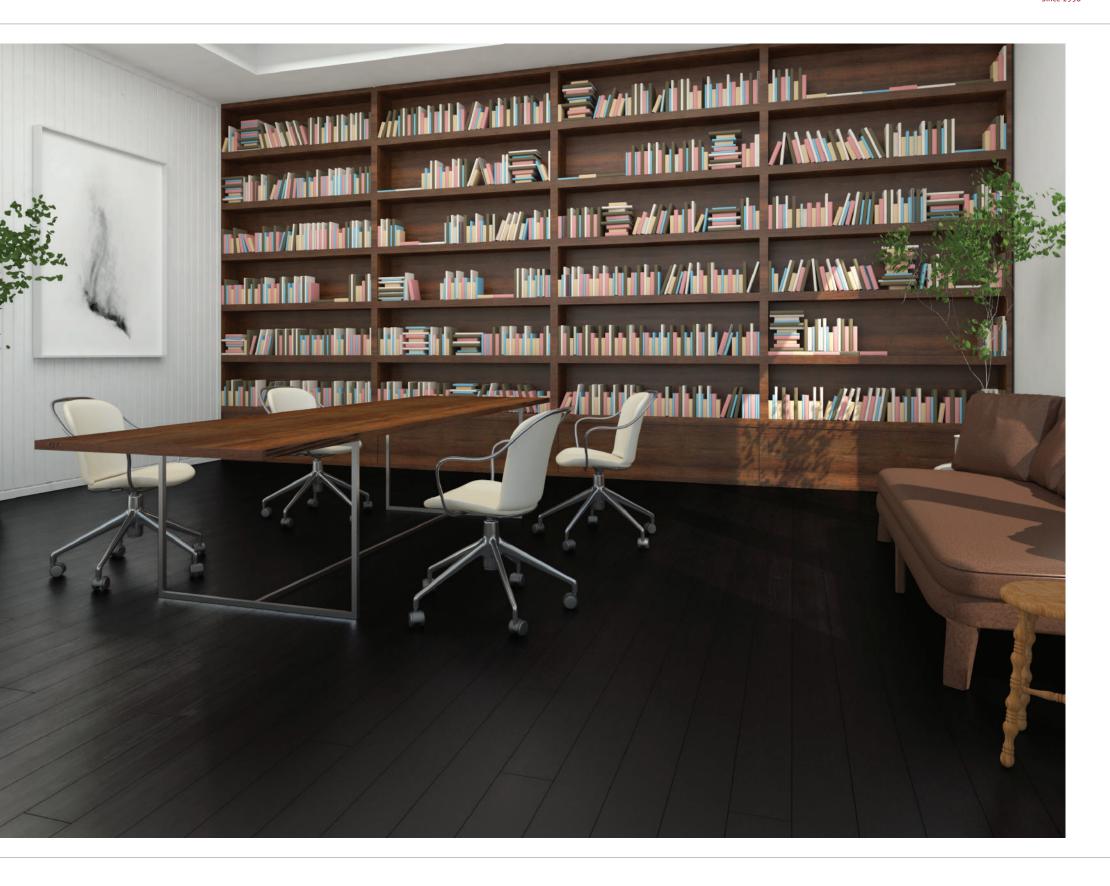

### **PRESTIGE** DOMESTIC AND COMMERCIAL FLOORING SINCE 1996

BT Bamboo<sup>®</sup> Toffee

2015 Australian Interior Design Awards – the inaugural Award for Interior Design Impact went to BVN for the Mabel Fidler Building at Ravenswood School for Girls

### AFRICA

BT Bamboo® has stood the test of time in many noteworthy high traffic installations, therefore it is repeatedly specified by Australia's highest profile architects. Our prestigious BT Bamboo flooring portfolio includes Orlando Jacob's Creek Wine Centre, Ravenswood School for Girls, Port Douglas Mirage Resort, St Barnabas Church, Hunter St, Pandora, Lend Lease, Citi Bank, BMW, RMIT, Xanadu, Todae, David Jones, and Department of Environment and Primary Industries.