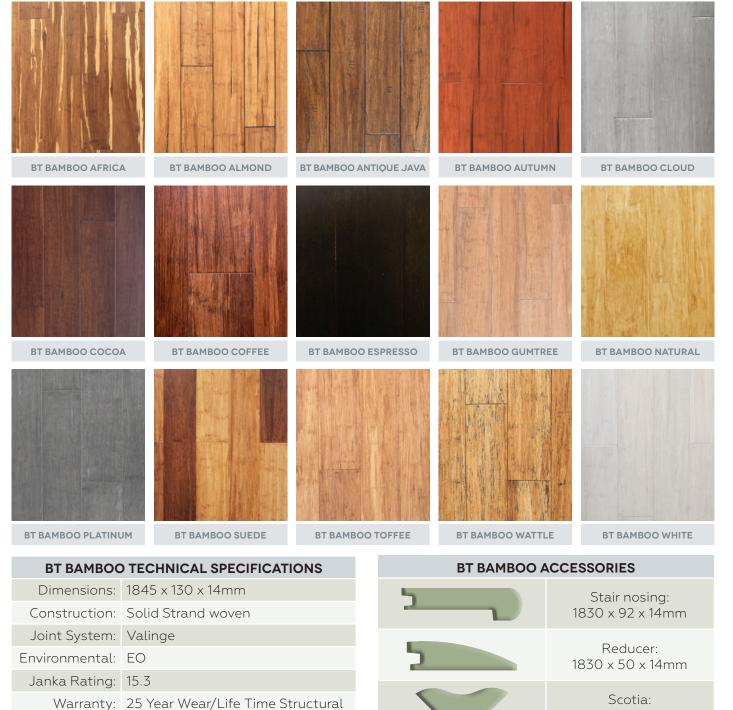

#### BAMBOO CHOICES B

Every pattern, every color, every nuance of nature is different and defines the environment around you. Our collection of 15 BT Bamboo decors inspires to do the same by giving you a wide choice in colors to enhance the beauty of every room in your home, for you to enjoy, for many years to come.

### AFRICA

BT Bamboo® has stood the test of time in many noteworthy high traffic installations, therefore it is repeatedly specified by Australia's highest profile architects. Our prestigious BT Bamboo flooring portfolio includes Orlando Jacob's Creek Wine Centre, Ravenswood School for Girls, Port Douglas Mirage Resort, St Barnabas Church, Hunter St, Pandora, Lend Lease, Citi Bank, BMW, RMIT, Xanadu, Todae, David Jones, and Department of Environment and Primary Industries.

### ALMOND

BT bamboo is manufactured from specially selected bamboo that is harvested from sustainable forests. Aesthetically it appears like timber and is the bamboo of choice for many architects due its stylish satin coatings that accentuate the natural beauty and warmth of the bamboo.

### ANTIQUE JAVA

Dark coffee colour of rich coffee tones similar to Blackbean or Blackwood. Especially hand-crafted to create a vintage appearance, the scraped, distressed surface has chisel marks and indentations that have been stained black to give it character. The edges between the boards are darkened to create a visual thickness and time worn authenticity.

### AUTUMN

Solid strand woven BT Bamboo flooring that has the warmth and stylish appearance similar to timber.

Pre-finished boards with stylish satin coatings finished to accentuate the natural beauty of the BT Bamboo.

# COFFEE

Solid strand woven bamboo flooring that has the warmth and stylish appearance similar to timber. Dark Coffee colour of rich coffee tones similar to Blackbean or Blackwood with smooth surface. Solid strand woven bamboo flooring that has the warmth and stylish appearance similar to timber.

# CLOUD

Visual appeal, durability and eco-friendly cultivation and production process made BT Bamboo the obvious flooring choice.

### ESPRESSO

Dark chocolate translucent surface stain similar to Ebony or Wenge with smooth surface. BT bamboo is manufactured from specially selected bamboo that is harvested from sustainable forests. Aesthetically it appears like timber and is the bamboo of choice for many architects due its stylish satin coatings that accentuate the natural beauty and warmth of the bamboo.

### PLATINUM

Solid strand woven BT Bamboo flooring that has the warmth and stylish appearance similar to timber. Dark grey stain with small white flecks. The surface has a rustic texture.

# WATTLE

Every pattern, every color, every nuance of nature is different and defines the environment around you. Our collection of 15 BT Bamboo decors inspires to do the same by giving you a wide choice in colors to enhance the beauty of every room in your home, for you to enjoy, for many years to come.

# WHITE

Bright white translucent limewash stain. The surface has a rustic texture. Solid strand woven BT Bamboo flooring that has the warmth and stylish appearance similar to timber.

Strong Valinge patented profile, precision milling for a tight fit, and a quick and easy installation. Waxed edges for moisture protection and noise reduction.