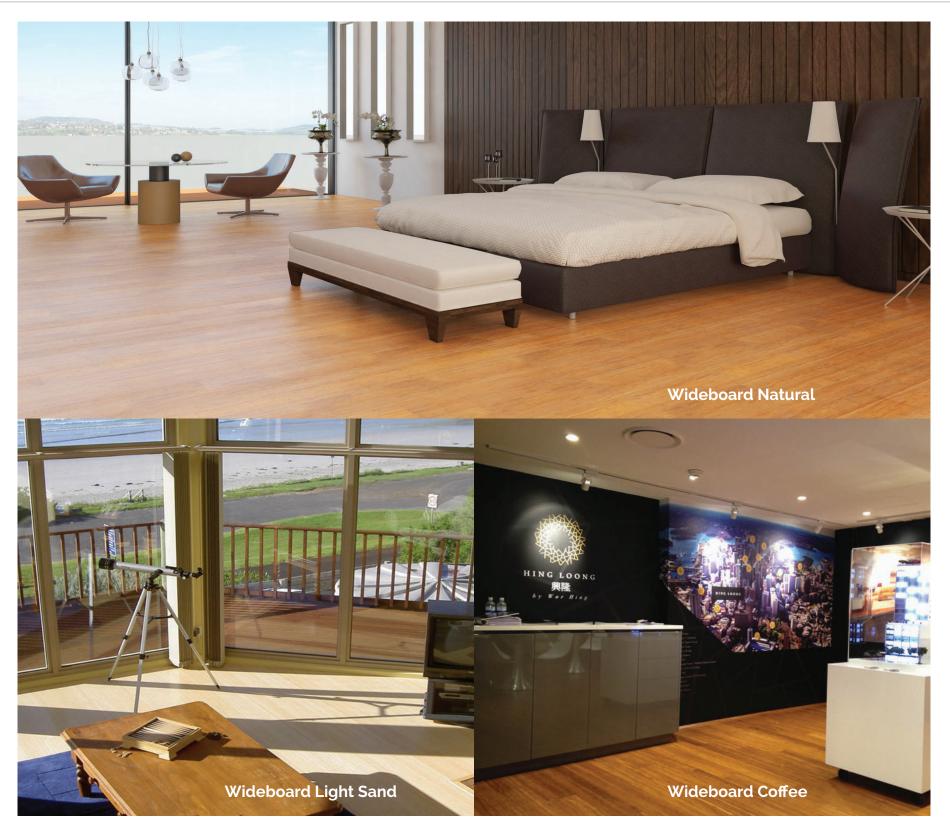

### WIDEBOARD

BT wideboard bamboo is manufactured from specially selected bamboo that is harvested from sustainable forests. The bamboo stalks are grown to maturity prior to harvesting to ensure the strength and quality of the product. Engineered products are constructed from a 4mm top layer of strand woven bamboo, onto multilayers of poplar and fir. The layers are cross laminated to increase the stability of the flooring which is a big advantage over any hardwood or solid bamboo flooring. The wide boards are extra wide being 190mm appealing greatly to interior designers and architects. They are manufactured to international standards of EO emissions, for high indoor air quality, to look after your health.

- Type: Wideboard bamboo floating floor
- Thickness: 15mm
- Width: 190mm
- Length: 1850mm
- Edging: Micro bevelled edge
- Profile: Uniclic lock
- Installation Method: Floating

Innovation & Excellence Awards 2012