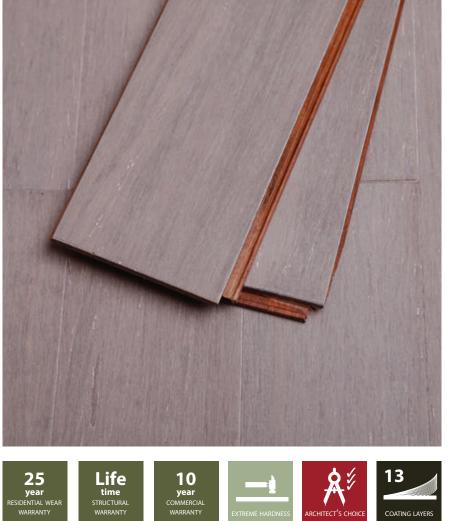

#### **13 LAYERS OF COATINGS**

High Performance Coatings (HPC) are applied as multilayer systems by roller coating technology and cured by ultra violet (UV) energy

available in a large variety of configurations, styles and colours to cater to anyone's preferences.

# TOFFEE

The BT Strand Aluminium Oxide finish has up to 13 layers of coating.

- Hydro UV Barrier Coat
- UV Duro Sealer
- UV Sandable Sealer
- HPC Anti Scratch Top Coat

High Performance Coatings (HPC) are applied as multilayer systems by roller coating technology and cured by ultra violet (UV) energy. The coatings yield extreme hardness resulting in high mechanical resistance to scratch, impact and abrasion.