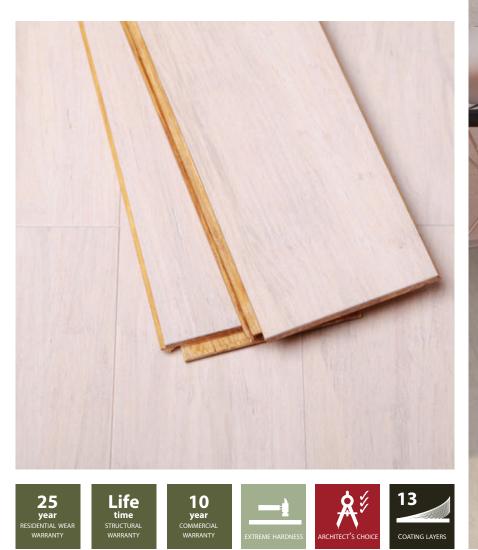

### **PRESTIGE** DOMESTIC AND COMMERCIAL FLOORING SINCE 1996

BT Bamboo<sup>®</sup> Toffee

2015 Australian Interior Design Awards – the inaugural Award for Interior Design Impact went to BVN for the Mabel Fidler Building at Ravenswood School for Girls

#### **13 LAYERS OF COATINGS**

High Performance Coatings (HPC) are applied as multilayer systems by roller coating technology and cured by ultra violet (UV) energy

available in a large variety of configurations, styles and colours to cater to anyone's preferences.

# CONSISTENT BEST QUALITY that will stand up over time.

PRECISION MACHINED PRE-FINISHED solid BT Bamboo flooring. Manufactured to the HIGHEST STANDARD suited to Australian conditions. We have 23 QUALITY CONTROL CHECKS on BT Bamboo density, weight, hardness, lamination set up, colour consistency, moisture content, machining tolerance to ensure UNRIVALED

# TOFFEE

The BT Strand Aluminium Oxide finish has up to 13 layers of coating.

- Hydro UV Barrier Coat
- UV Duro Sealer
- UV Sandable Sealer
- HPC Anti Scratch Top Coat

High Performance Coatings (HPC) are applied as multilayer systems by roller coating technology and cured by ultra violet (UV) energy. The coatings yield extreme hardness resulting in high mechanical resistance to scratch, impact and abrasion.