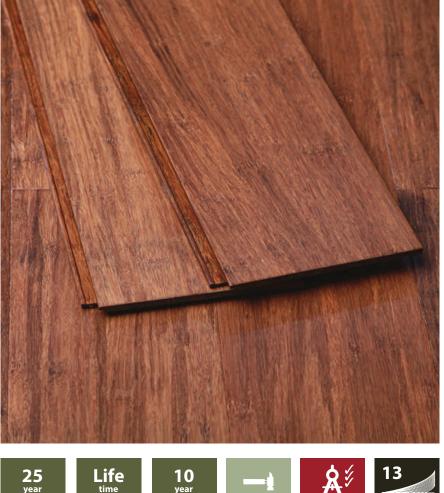

### **PRESTIGE** DOMESTIC AND COMMERCIAL FLOORING SINCE 1996

BT Bamboo<sup>®</sup> Toffee

2015 Australian Interior Design Awards – the inaugural Award for Interior Design Impact went to BVN for the Mabel Fidler Building at Ravenswood School for Girls

# TOFFEE

The BT Strand Aluminium Oxide finish has up to 13 layers of coating.

- Hydro UV Barrier Coat
- UV Duro Sealer
- UV Sandable Sealer
- HPC Anti Scratch Top Coat

High Performance Coatings (HPC) are applied as multilayer systems by roller coating technology and cured by ultra violet (UV) energy. The coatings yield extreme hardness resulting in high mechanical resistance to scratch, impact and abrasion.