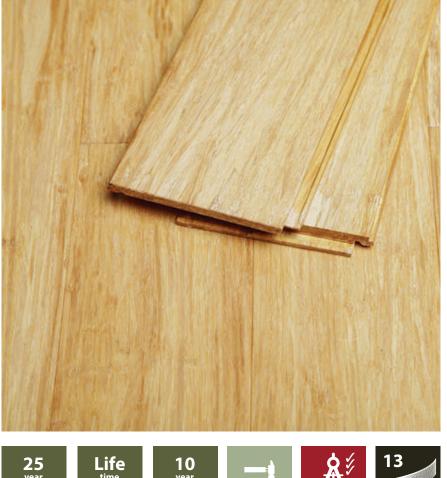

#### DURABILITY

With a hardness and density similar to the best hardwood floors, our BT Bamboo floors are suitable for use even in heavy duty applications.

#### **13 LAYERS OF COATINGS**

High Performance Coatings (HPC) are applied as multilayer systems by roller coating technology and cured by ultra violet (UV) energy

available in a large variety of configurations, styles and colours to cater to anyone's preferences.

# TOFFEE

The BT Strand Aluminium Oxide finish has up to 13 layers of coating.

- Hydro UV Barrier Coat
- UV Duro Sealer
- UV Sandable Sealer
- HPC Anti Scratch Top Coat

High Performance Coatings (HPC) are applied as multilayer systems by roller coating technology and cured by ultra violet (UV) energy. The coatings yield extreme hardness resulting in high mechanical resistance to scratch, impact and abrasion.