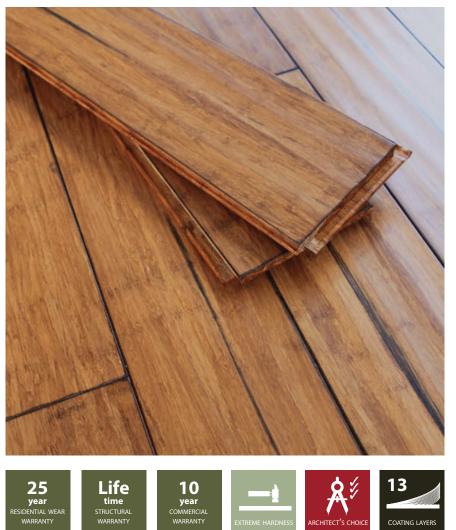

#### **13 LAYERS OF COATINGS**

High Performance Coatings (HPC) are applied as multilayer systems by roller coating technology and cured by ultra violet (UV) energy

available in a large variety of configurations, styles and colours to cater to anyone's preferences.

# CONSISTENT BEST QUALITY that will stand up over time.

PRECISION MACHINED PRE-FINISHED solid BT Bamboo flooring. Manufactured to the HIGHEST STANDARD suited to Australian conditions. We have 23 QUALITY CONTROL CHECKS on BT Bamboo density, weight, hardness, lamination set up, colour consistency, moisture content, machining tolerance to ensure UNRIVALED

# TOFFEE

The BT Strand Aluminium Oxide finish has up to 13 layers of coating.

- Hydro UV Barrier Coat
- UV Duro Sealer
- UV Sandable Sealer
- HPC Anti Scratch Top Coat

High Performance Coatings (HPC) are applied as multilayer systems by roller coating technology and cured by ultra violet (UV) energy. The coatings yield extreme hardness resulting in high mechanical resistance to scratch, impact and abrasion.

The coatings are water based and are free of halogenated hydrocarbons, heavy metals, herbicides, insecticides, pesticides, formaldehyde and any harmful emission complying with international standards.