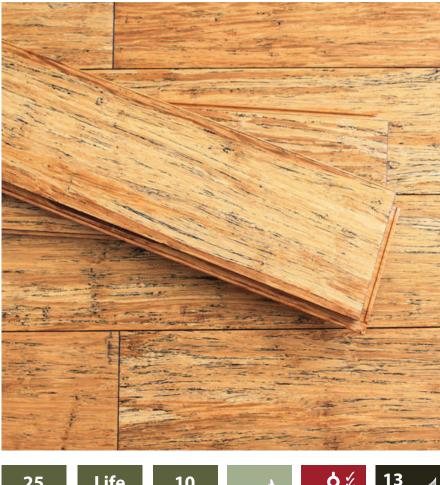

### **PRESTIGE** DOMESTIC AND COMMERCIAL FLOORING SINCE 1996

BT Bamboo<sup>®</sup> Toffee

2015 Australian Interior Design Awards – the inaugural Award for Interior Design Impact went to BVN for the Mabel Fidler Building at Ravenswood School for Girls

# TOFFEE

The BT Strand Aluminium Oxide finish has up to 13 layers of coating.

- Hydro UV Barrier Coat
- UV Duro Sealer
- UV Sandable Sealer
- HPC Anti Scratch Top Coat

High Performance Coatings (HPC) are applied as multilayer systems by roller coating technology and cured by ultra violet (UV) energy. The coatings yield extreme hardness resulting in high mechanical resistance to scratch, impact and abrasion.