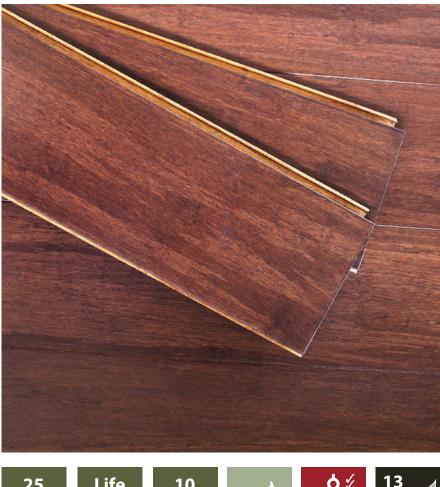

# TOFFEE

The BT Strand Aluminium Oxide finish has up to 13 layers of coating.

- Hydro UV Barrier Coat
- UV Duro Sealer
- UV Sandable Sealer
- HPC Anti Scratch Top Coat

High Performance Coatings (HPC) are applied as multilayer systems by roller coating technology and cured by ultra violet (UV) energy. The coatings yield extreme hardness resulting in high mechanical resistance to scratch, impact and abrasion.