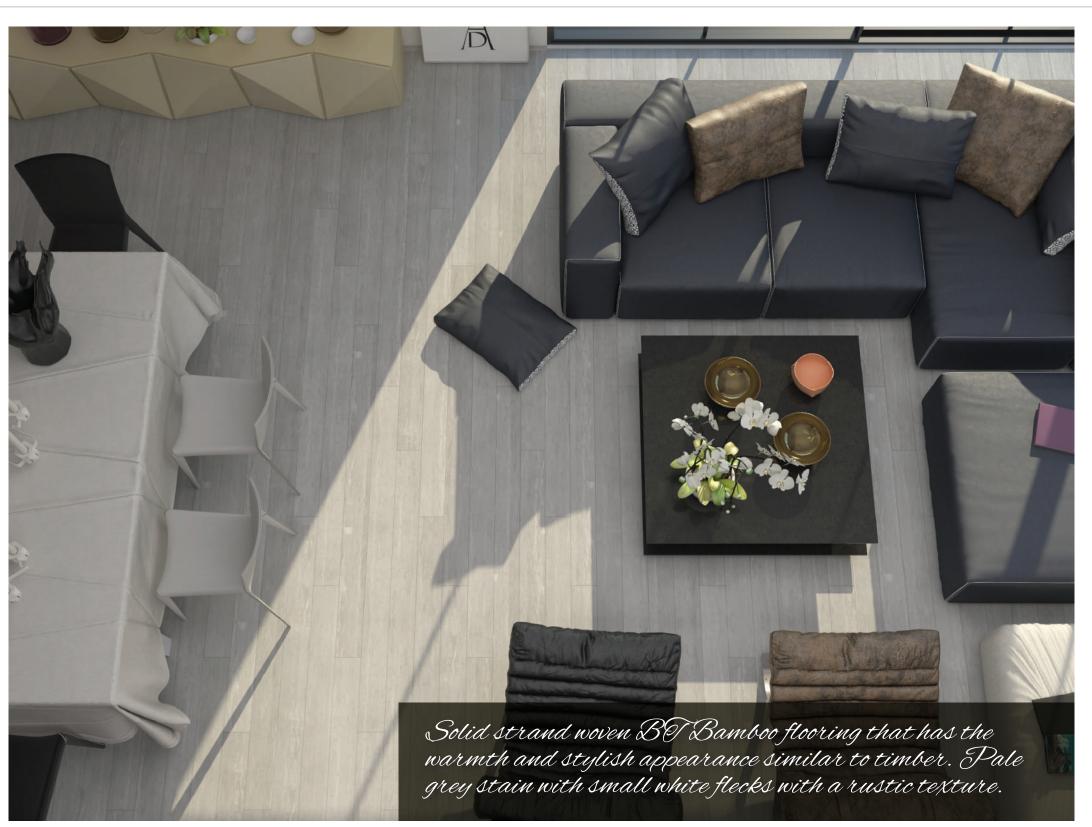

### PLATINUM

Solid strand woven BT Bamboo flooring that has the warmth and stylish appearance similar to timber. Dark grey stain with small white flecks. The surface has a rustic texture.