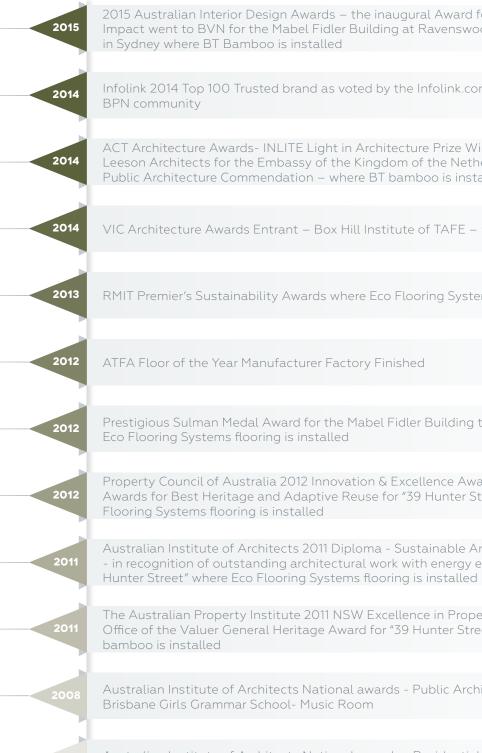

### **PRESTIGE** DOMESTIC AND COMMERCIAL FLOORING SINCE 1996

BT Bamboo<sup>®</sup> Toffee

2015 Australian Interior Design Awards – the inaugural Award for Interior Design Impact went to BVN for the Mabel Fidler Building at Ravenswood School for Girls

Infolink 2014 Top 100 Trusted brand as voted by the Infolink.com.au and Infolink

ACT Architecture Awards- INLITE Light in Architecture Prize Winner awarded to Phillip Leeson Architects for the Embassy of the Kingdom of the Netherlands who also won a Public Architecture Commendation – where BT bamboo is installed

VIC Architecture Awards Entrant – Box Hill Institute of TAFE – where BT bamboo is installed

RMIT Premier's Sustainability Awards where Eco Flooring Systems flooring is installed

Prestigious Sulman Medal Award for the Mabel Fidler Building to BVN Architects where

Property Council of Australia 2012 Innovation & Excellence Awards - S4B Studio Awards for Best Heritage and Adaptive Reuse for "39 Hunter Street" where Eco

Australian Institute of Architects 2011 Diploma - Sustainable Architecture Commendation - in recognition of outstanding architectural work with energy efficiency principles for "39

The Australian Property Institute 2011 NSW Excellence in Property Awards - The Office of the Valuer General Heritage Award for "39 Hunter Street" where BT

Australian Institute of Architects National awards - Public Architecture- m3architecture

Australian Institute of Architects National awards - Residential Architecture- McBride Charles Ryan for The Klein Bottle House