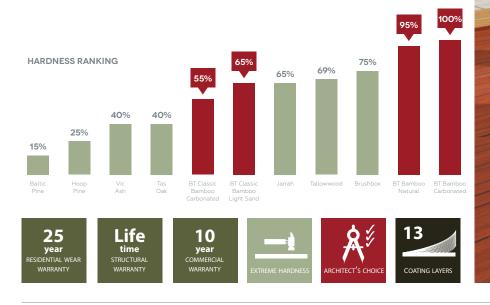

#### DURABILITY

With a hardness and density similar to the best hardwood floors, our BT Bamboo floors are suitable for use even in heavy duty applications.

#### **13 LAYERS OF COATINGS**

High Performance Coatings (HPC) are applied as multilayer systems by roller coating technology and cured by ultra violet (UV) energy

available in a large variety of configurations, styles and colours to cater to anyone's preferences.