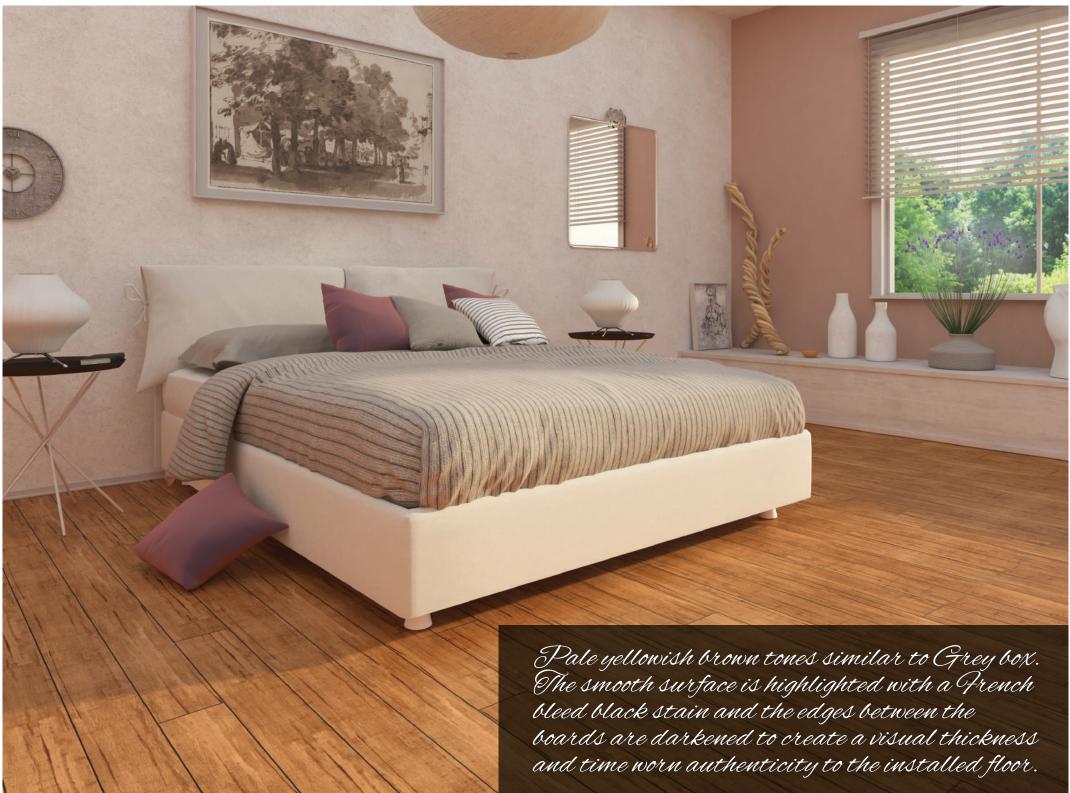

### ANTIQUE JAVA

Dark coffee colour of rich coffee tones similar to Blackbean or Blackwood. Especially hand-crafted to create a vintage appearance, the scraped, distressed surface has chisel marks and indentations that have been stained black to give it character. The edges between the boards are darkened to create a visual thickness and time worn authenticity.