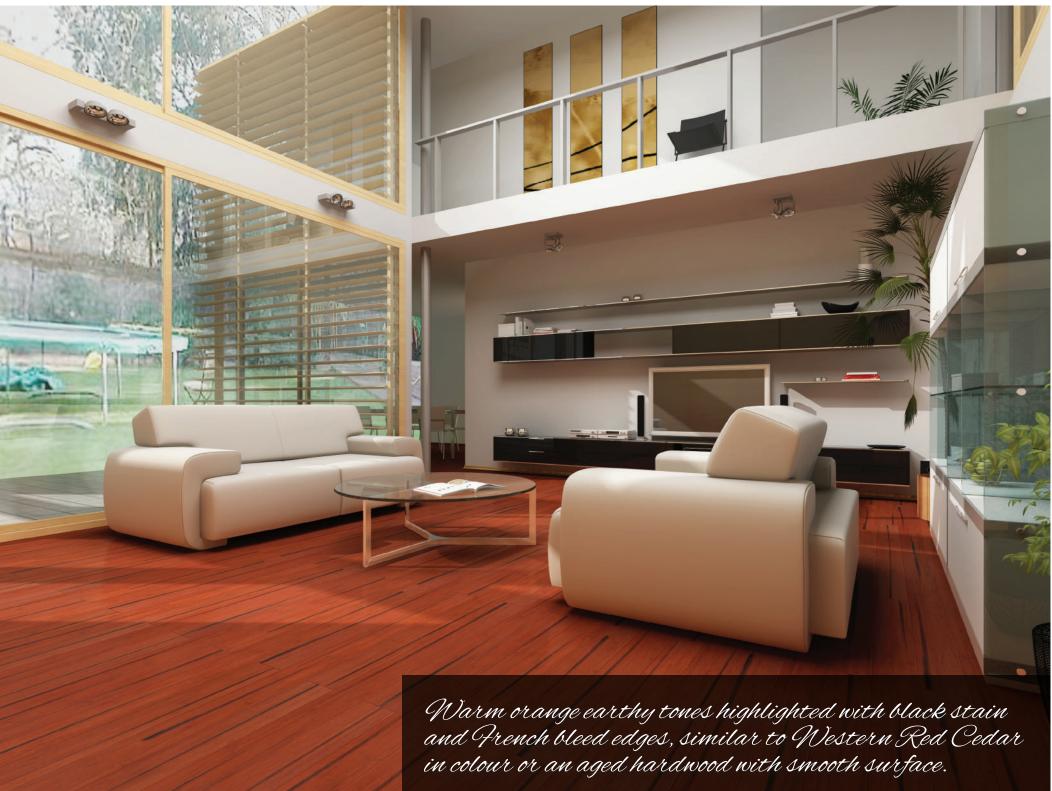

y and warmth of the bamboo.









### ANTIQUE JAVA

Dark coffee colour of rich coffee tones similar to Blackbean or Blackwood. Especially hand-crafted to create a vintage appearance, the scraped, distressed surface has chisel marks and indentations that have been stained black to give it character. The edges between the boards are darkened to create a visual thickness and time worn authenticity.











### AUTUMN

Solid strand woven BT Bamboo flooring that has the warmth and stylish appearance similar to timber.

Pre-finished boards with stylish satin coatings finished to accentuate the natural beauty of the BT Bamboo.

Strong Valinge patented profile, precision milling for a tight fit, and a quick and easy installation. Waxed edges for moisture protection and noise reduction.











# COFFEE

Solid strand woven bamboo flooring that has the warmth and stylish appearance similar to timber. Dark Coffee colour of rich coffee tones similar to Blackbean or Blackwood with smooth surface. Solid strand woven bamboo flooring that has the warmth and stylish appearance similar to timber.











# CLOUD

Visual appeal, durability and eco-friendly cultivation and production process made BT Bamboo the obvious flooring choice.











### 

Operating since 1996, we know bamboo flooring. Did you know? The Green Building Council of Australia (GBCA) rated 39 Hunter Street in Sydney's CBD as 6 Star Green Star which is the first heritage building in Australia to receive this rating. As one of the ESD initiatives in sustainability, BT Bamboo flooring was chosen for parts of th