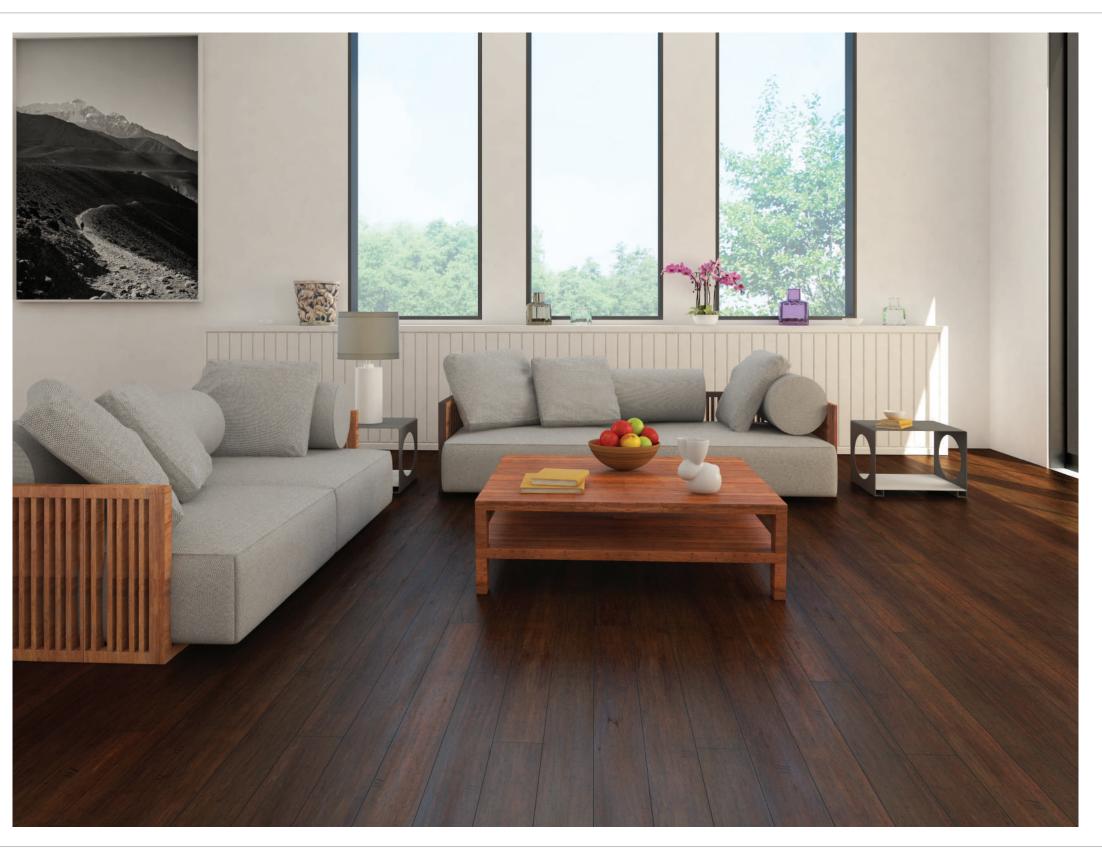

### **PRESTIGE** DOMESTIC AND COMMERCIAL FLOORING SINCE 1996

BT Bamboo<sup>®</sup> Toffee

2015 Australian Interior Design Awards – the inaugural Award for Interior Design Impact went to BVN for the Mabel Fidler Building at Ravenswood School for Girls

# COFFEE

Solid strand woven bamboo flooring that has the warmth and stylish appearance similar to timber. Dark Coffee colour of rich coffee tones similar to Blackbean or Blackwood with smooth surface. Solid strand woven bamboo flooring that has the warmth and stylish appearance similar to timber.