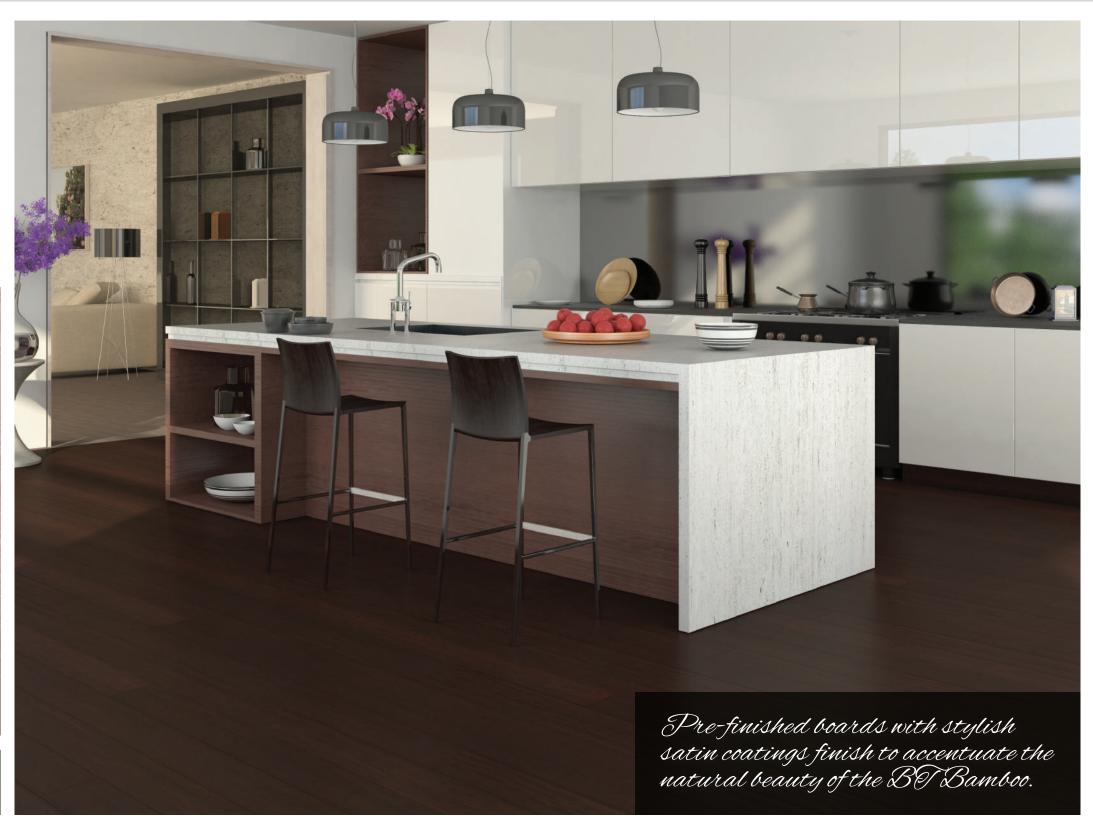

### AUTUMN

Solid strand woven BT Bamboo flooring that has the warmth and stylish appearance similar to timber.

Pre-finished boards with stylish satin coatings finished to accentuate the natural beauty of the BT Bamboo.