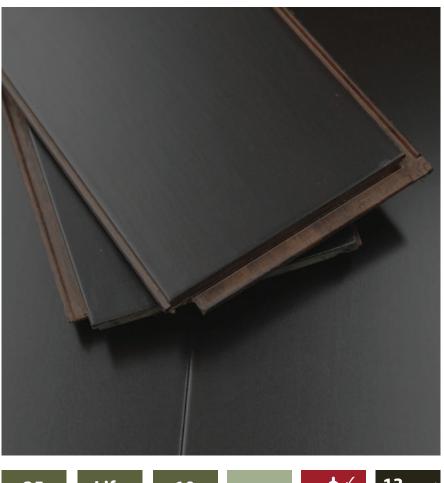

#### **13 LAYERS OF COATINGS**

High Performance Coatings (HPC) are applied as multilayer systems by roller coating technology and cured by ultra violet (UV) energy

available in a large variety of configurations, styles and colours to cater to anyone's preferences.

# TOFFEE

The BT Strand Aluminium Oxide finish has up to 13 layers of coating.

- Hydro UV Barrier Coat
- UV Duro Sealer
- UV Sandable Sealer
- HPC Anti Scratch Top Coat

High Performance Coatings (HPC) are applied as multilayer systems by roller coating technology and cured by ultra violet (UV) energy. The coatings yield extreme hardness resulting in high mechanical resistance to scratch, impact and abrasion.