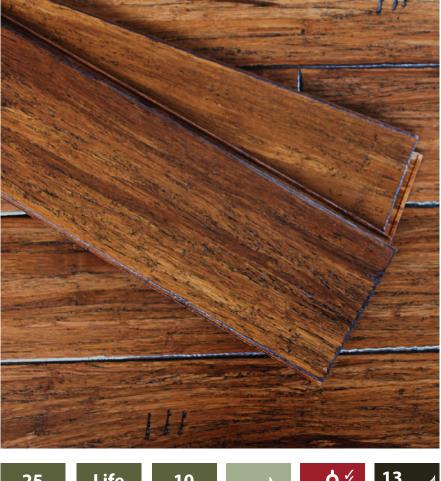

#### **13 LAYERS OF COATINGS**

High Performance Coatings (HPC) are applied as multilayer systems by roller coating technology and cured by ultra violet (UV) energy

available in a large variety of configurations, styles and colours to cater to anyone's preferences.

# TOFFEE

The BT Strand Aluminium Oxide finish has up to 13 layers of coating.

- Hydro UV Barrier Coat
- UV Duro Sealer
- UV Sandable Sealer
- HPC Anti Scratch Top Coat

High Performance Coatings (HPC) are applied as multilayer systems by roller coating technology and cured by ultra violet (UV) energy. The coatings yield extreme hardness resulting in high mechanical resistance to scratch, impact and abrasion.