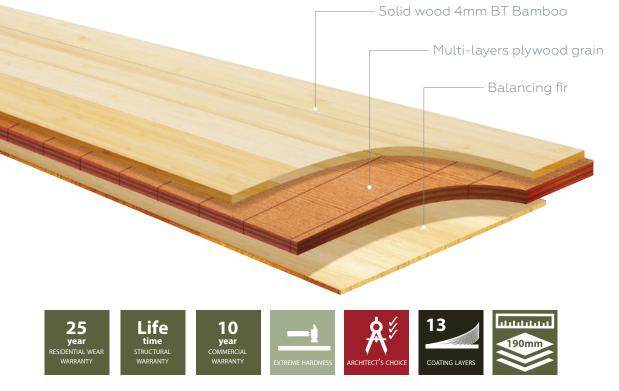

#### **13 LAYERS OF COATINGS**

High Performance Coatings (HPC) are applied as multilayer systems by roller coating technology and cured by ultra violet (UV) energy

available in a large variety of configurations, styles and colours to cater to anyone's preferences.

# CONSISTENT BEST QUALITY that will stand up over time.

PRECISION MACHINED PRE-FINISHED solid BT Bamboo flooring. Manufactured to the HIGHEST STANDARD suited to Australian conditions. We have 23 QUALITY CONTROL CHECKS on BT Bamboo density, weight, hardness, lamination set up, colour consistency, moisture content, machining tolerance to ensure UNRIVALED

# TOFFEE

The BT Strand Aluminium Oxide finish has up to 13 layers of coating.

- Hydro UV Barrier Coat
- UV Duro Sealer
- UV Sandable Sealer
- HPC Anti Scratch Top Coat

High Performance Coatings (HPC) are applied as multilayer systems by roller coating technology and cured by ultra violet (UV) energy. The coatings yield extreme hardness resulting in high mechanical resistance to scratch, impact and abrasion.

The coatings are water based and are free of halogenated hydrocarbons, heavy metals, herbicides, insecticides, pesticides, formaldehyde and any harmful emission complying with international standards.

### WIDEBOARD

BT wideboard bamboo is manufactured from specially selected bamboo that is harvested from sustainable forests. The bamboo stalks are grown to maturity prior to harvesting to ensure the strength and quality of the product. Engineered products are constructed from a 4mm top layer of strand woven bamboo, onto multilayers of poplar and fir. The layers are cross laminated to increase the stability of the flooring which is a big advantage over any hardwood or solid bamboo flooring. The wide boards are extra wide being 190mm appealing greatly to interior designers and architects. They are manufactured to international standards of EO emissions, for high indoor air quality, to look after your health.