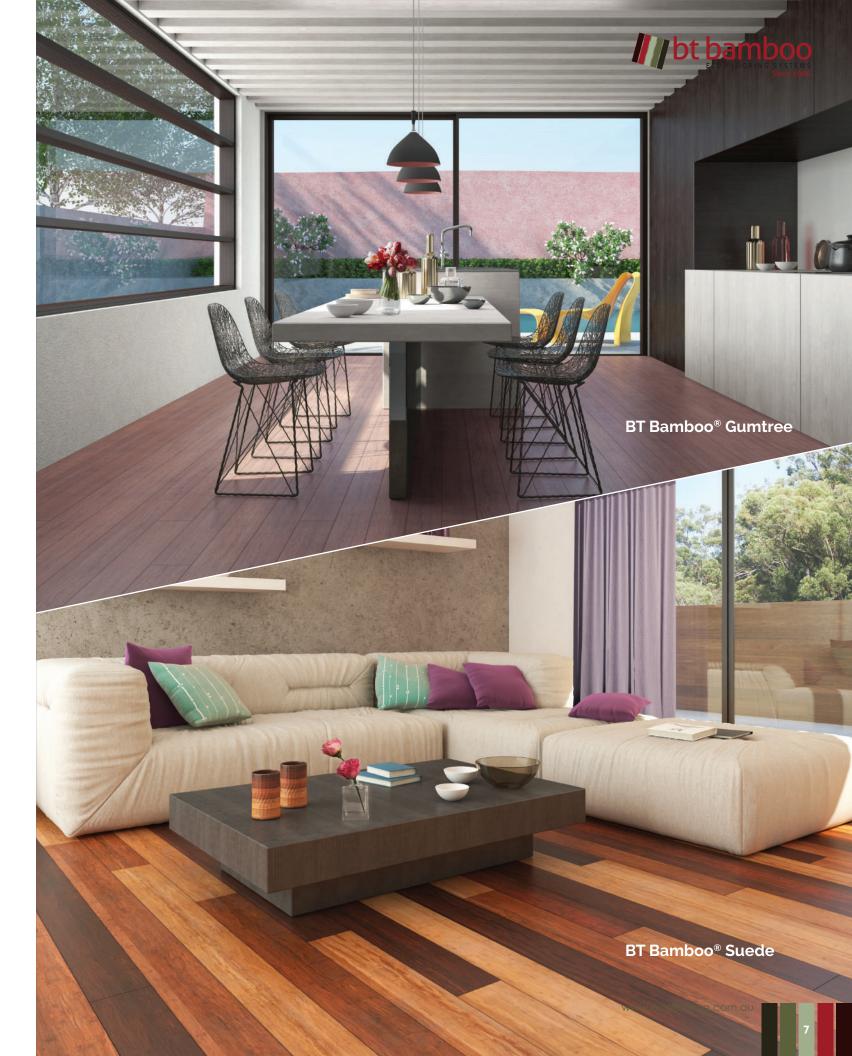

### **PRESTIGE** DOMESTIC AND COMMERCIAL FLOORING SINCE 1996

BT Bamboo<sup>®</sup> Toffee

2015 Australian Interior Design Awards – the inaugural Award for Interior Design Impact went to BVN for the Mabel Fidler Building at Ravenswood School for Girls