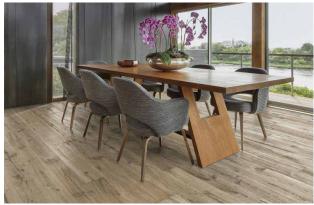

# Swish Laminate Flooring Aqua

Swish laminate aqua flooring is the perfect flooring product for moisture-laden areas like the kitchen or the bathroom. It's moisture resistant, but also slip resistant, making it safe to walk on when wet. Swish laminate Aqua range is produced from natural sustainable raw HDF wood fibre materials. There is a 25 year guarantee on this flooring, which shows high confidence in its quality.

• **Natural touch surface-** Swish laminate aqua range also strongly resembles natural Australian wood species. The patterns are embossed for a registered real wood feel.

• Water resistant- This flooring will withstand normal household spills up to 48 hours.