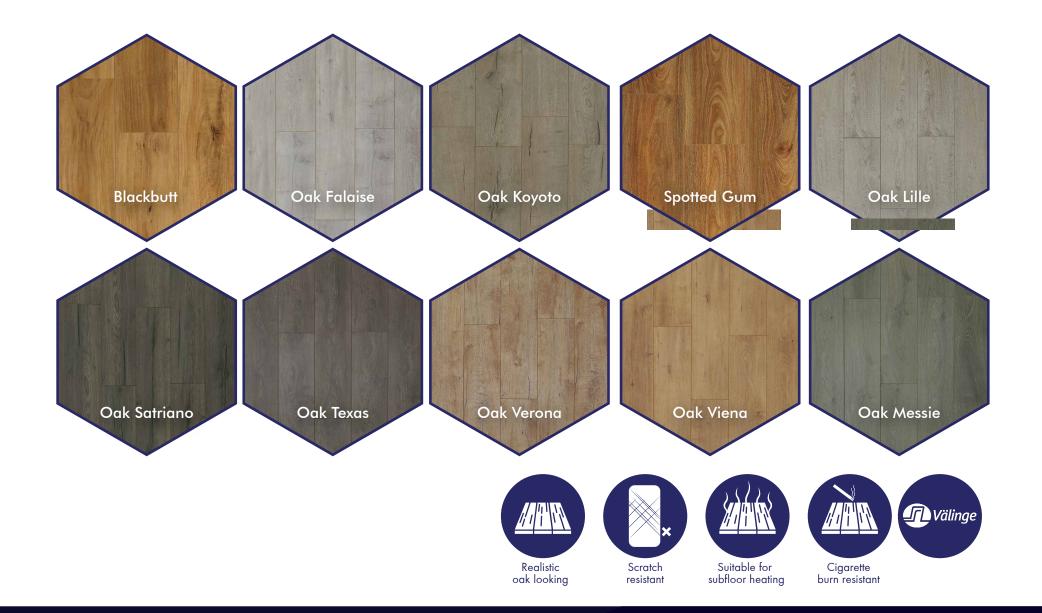

## What is Swish laminate aqua?

This is a range of stylish laminate flooring that is to mimic natural looking decors and Australian species designs. Swish Aqua laminate is made with an eye for beauty. It is an aesthetically pleasing flooring that has been made to the highest quality. It is not only warm and aesthetic but also super and tough enough to resist scratches.

• **Natural touch surface-** Swish laminate aqua range also strongly resembles natural Australian wood species. The patterns are embossed for a registered real wood feel.

• Water resistant- This flooring will withstand normal household spills up to 48 hours.

• **Super tough scratch resistance-** The surface has an AC5 rating. It also impacts resistant meaning items can be dropped on it without denting or chipping.

• Effortless cleaning- Swish laminate aqua flooring can be cleaned quickly. It is safe to clean with soap and water