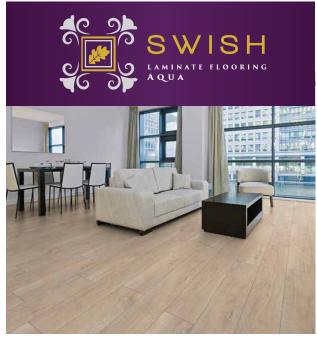

# Swish Laminate Flooring Aqua

Swish laminate aqua flooring is the perfect flooring product for moisture-laden areas like the kitchen or the bathroom. It's moisture resistant, but also slip resistant, making it safe to walk on when wet. Swish laminate Aqua range is produced from natural sustainable raw HDF wood fibre materials. There is a 25 year guarantee on this flooring, which shows high confidence in its quality.

## What is Swish laminate aqua?

This is a range of stylish laminate flooring that is to mimic natural looking decors and Australian species designs. Swish Aqua laminate is made with an eye for beauty. It is an aesthetically pleasing flooring that has been made to the highest quality. It is not only warm and aesthetic but also super and tough enough to resist scratches.