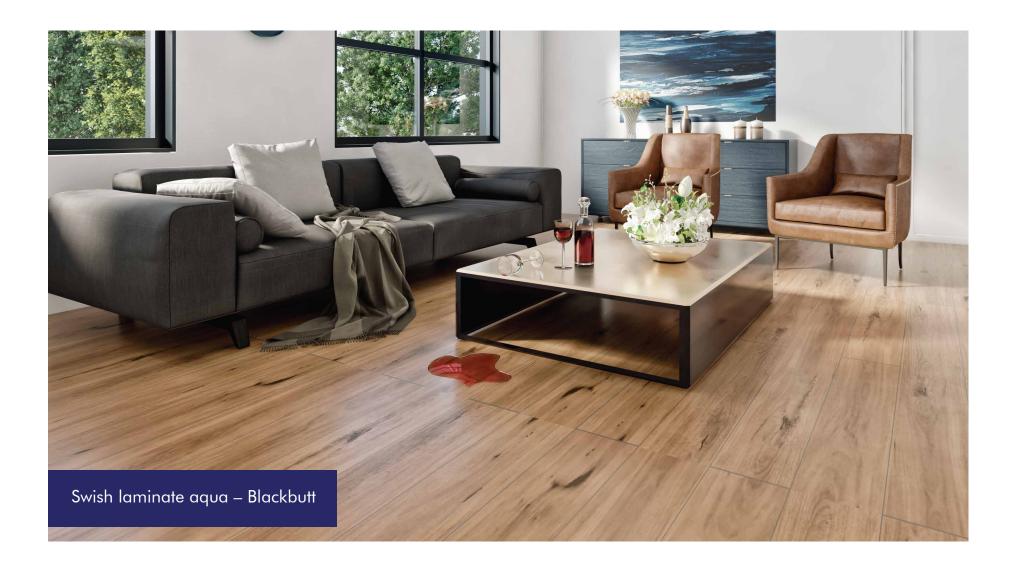

# Swish Laminate Flooring Aqua

Swish laminate aqua flooring is the perfect flooring product for moisture-laden areas like the kitchen or the bathroom. It's moisture resistant, but also slip resistant, making it safe to walk on when wet. Swish laminate Aqua range is produced from natural sustainable raw HDF wood fibre materials. There is a 25 year guarantee on this flooring, which shows high confidence in its quality.

## What is Swish laminate aqua?

This is a range of stylish laminate flooring that is to mimic natural looking decors and Australian species designs. Swish Aqua laminate is made with an eye for beauty. It is an aesthetically pleasing flooring that has been made to the highest quality. It is not only warm and aesthetic but also super and tough enough to resist scratches.