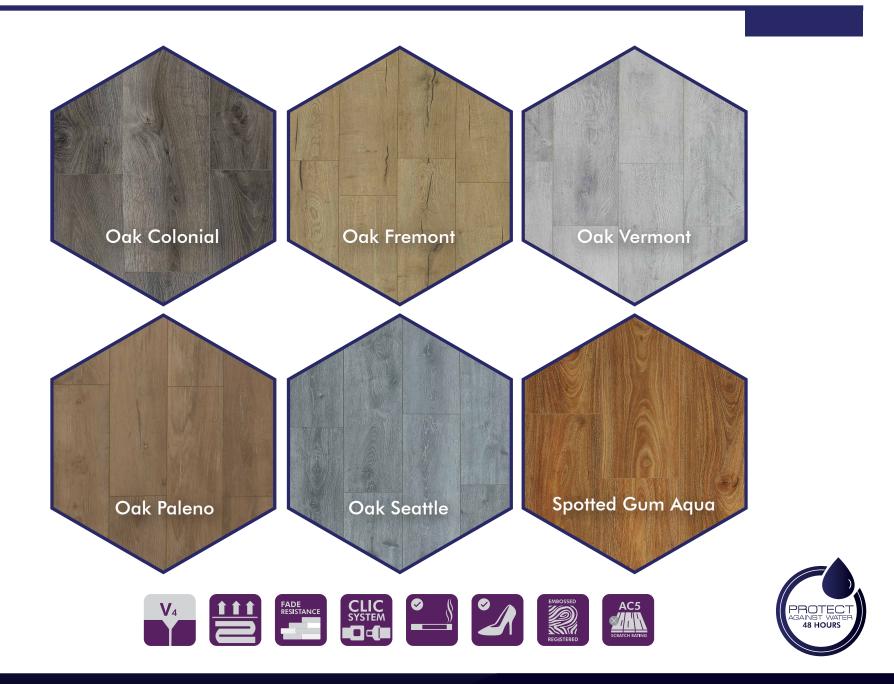

#### **TECHNICAL SPECIFICATIONS:**

- Type: Laminate Floating Floor
- Thickness: 12.3mm
- Width: 196mm
- Length: 2200mm
- Surface Finish: Matt Finish | EIR Natural Wood Grain Embossed
- Edging: 4 Side Micro-Bevelled Edge
- **Profile:** Valinge Drop Lock
- Installation Method: Floating, glue less on top of underlay
- **Pack Size:** 2.16 m2
- Boards per pack: 5
- Abrasion Resistance: AC5

#### WHAT SETS IT APART FROM THE REST?

Swish laminate aqua range is a notch above the rest of laminate flooring competing products. Here are a few reasons why it stands a cut above the rest.

• Aqua core – Swish laminate Aqua features a super low swelling HDF wood core. This makes it possible to lay the boards 32 meters in both directions without expansion gaps in the middle. This is a huge plus if you are flooring a large space. The floor maintains a more uniform look.

• **Natural touch surface-** Swish laminate aqua range also strongly resembles natural Australian wood species. The patterns are embossed for a registered real wood feel.

• Water resistant- This flooring will withstand normal household spills up to 48 hours.

• **Super tough scratch resistance-** The surface has an AC5 rating. It also impacts resistant meaning items can be dropped on it without denting or chipping.

• Effortless cleaning- Swish laminate aqua flooring can be cleaned quickly. It is safe to clean with soap and water