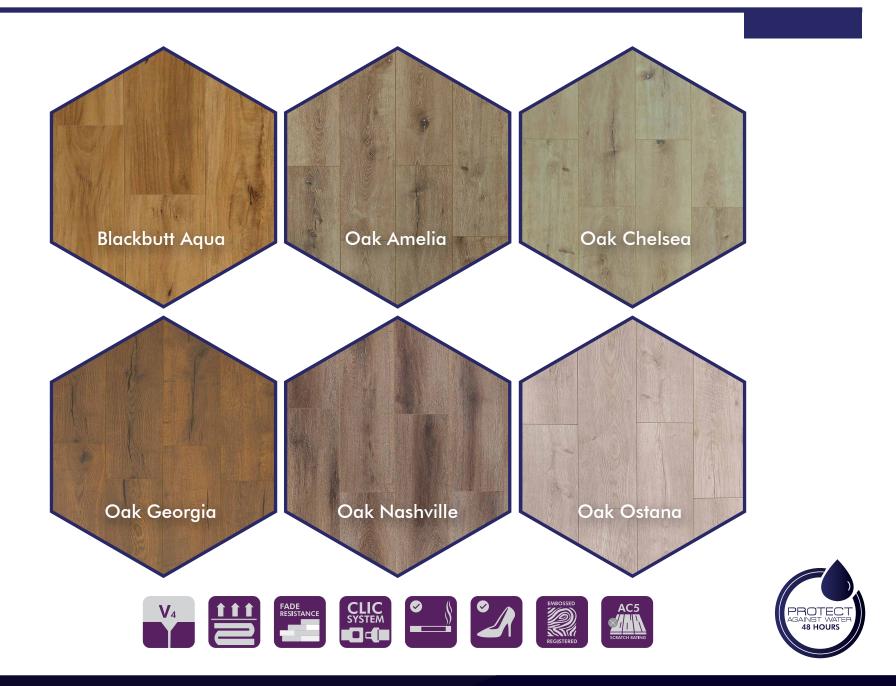

#### **TECHNICAL SPECIFICATIONS:**

- Type: Laminate Floating Floor
- Thickness: 12.3mm
- Width: 196mm
- Length: 2200mm
- Surface Finish: Matt Finish | EIR Natural Wood Grain Embossed
- Edging: 4 Side Micro-Bevelled Edge
- **Profile:** Valinge Drop Lock
- Installation Method: Floating, glue less on top of underlay
- **Pack Size:** 2.16 m2
- Boards per pack: 5
- Abrasion Resistance: AC5

#### WHAT SETS IT APART FROM THE REST?

Swish laminate aqua range is a notch above the rest of laminate flooring competing products. Here are a few reasons why it stands a cut above the rest.

• Aqua core – Swish laminate Aqua features a super low swelling HDF wood core. This makes it possible to lay the boards 32 meters in both directions without expansion gaps in the middle. This is a huge plus if you are flooring a large space. The floor maintains a more uniform look.

• **Natural touch surface-** Swish laminate aqua range also strongly resembles natural Australian wood species. The patterns are embossed for a registered real wood feel.

• Water resistant- This flooring will withstand normal household spills up to 48 hours.

• **Super tough scratch resistance-** The surface has an AC5 rating. It also impacts resistant meaning items can be dropped on it without denting or chipping.

• Effortless cleaning- Swish laminate aqua flooring can be cleaned quickly. It is safe to clean with soap and water