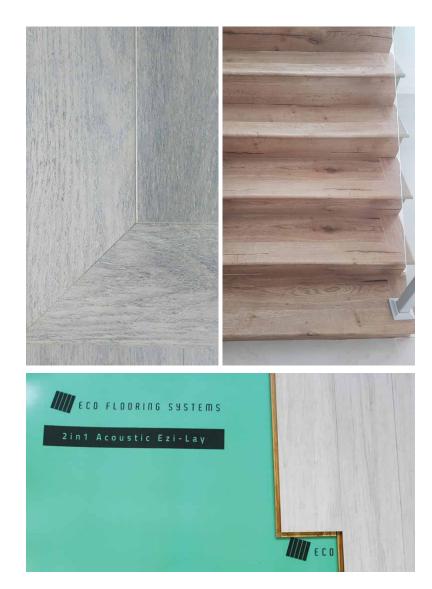

#### Accessories

Swish Laminate Stair Nosing is perfect for adding the finishing touches to your flooring and stairs. This product will match any of Swish laminate flooring products. This is compatible with all our Swish engineered oak flooring products. Slight alterations may be required when fitting. The Stair Nose provides a neat and attractive finish for the overall look where flooring and stairs meet.

#### Application: Primarily used to provide a neat and attractive finish on the edge of Swish laminate floor.

#### **Eco flooring Ezi-lay**

All in one underlay is composed of a light 2mm polyethylene with an integral damp proof membrane and sound insulation qualities are ideal for Swish engineered oak floors.

- 2- in -1 Moister Control
- Conceals Minor Sub- floor Defect
- Reduces Noise Level
- LIFE TIME WARRANTY
- AAAC 4 Stars Rating