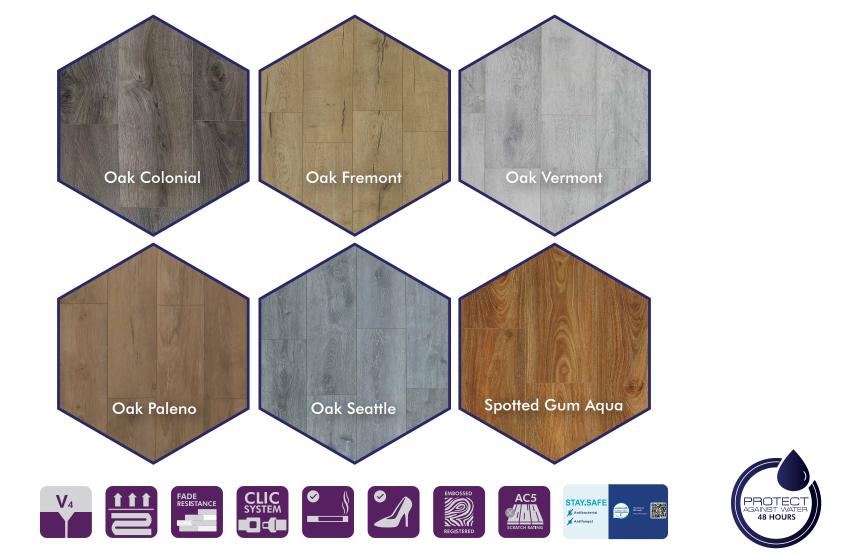

### Swish Aqua Laminate Inspirations

# What is Swish laminate aqua?

This is a range of stylish laminate flooring that is to mimic natural looking decors and Australian species designs. Swish Aqua laminate is made with an eye for beauty. It is an aesthetically pleasing flooring that has been made to the highest quality. It is not only warm and aesthetic but also super and tough enough to resist scratches.

#### WHAT SETS IT APART FROM THE REST?

Swish laminate aqua range is a notch above the rest of laminate flooring competing products. Here are a few reasons why it stands a cut above the rest.

• Aqua core – Swish laminate Aqua features a super low swelling HDF wood core. This makes it possible to lay the boards 32 meters in both directions without expansion gaps in the middle. This is a huge plus if you are flooring a large space. The floor maintains a more uniform look.