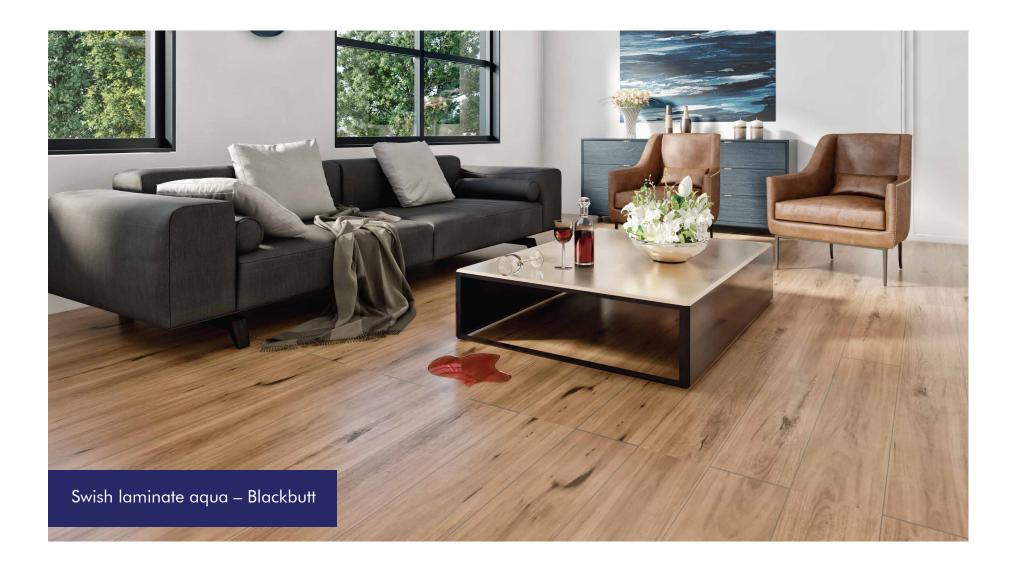

# Swish Laminate Flooring Aqua

Swish laminate aqua flooring is the perfect flooring product for moisture-laden areas like the kitchen or the bathroom. It's moisture resistant, but also slip resistant, making it safe to walk on when wet. Swish laminate Aqua range is produced from natural sustainable raw HDF wood fibre materials. There is a 25 year guarantee on this flooring, which shows high confidence in its quality.