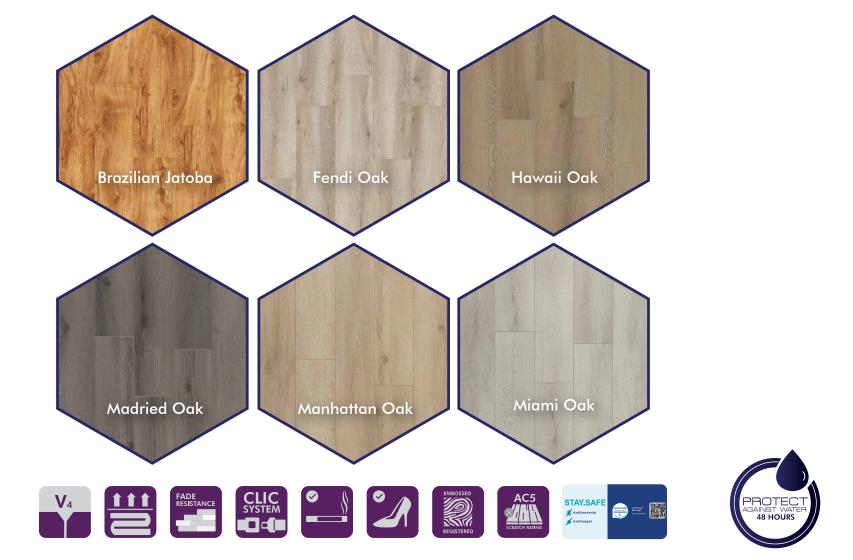

### Swish Aqua Laminate Inspirations

# What is Swish laminate aqua?

This is a range of stylish laminate flooring that is to mimic natural looking decors and Australian species designs. Swish Aqua laminate is made with an eye for beauty. It is an aesthetically pleasing flooring that has been made to the highest quality. It is not only warm and aesthetic but also super and tough enough to resist scratches.

#### WHAT SETS IT APART FROM THE REST?

Swish laminate aqua range is a notch above the rest of laminate flooring competing products. Here are a few reasons why it stands a cut above the rest.

• Aqua core – Swish laminate Aqua features a super low swelling HDF wood core. This makes it possible to lay the boards 32 meters in both directions without expansion gaps in the middle. This is a huge plus if you are flooring a large space. The floor maintains a more uniform look.