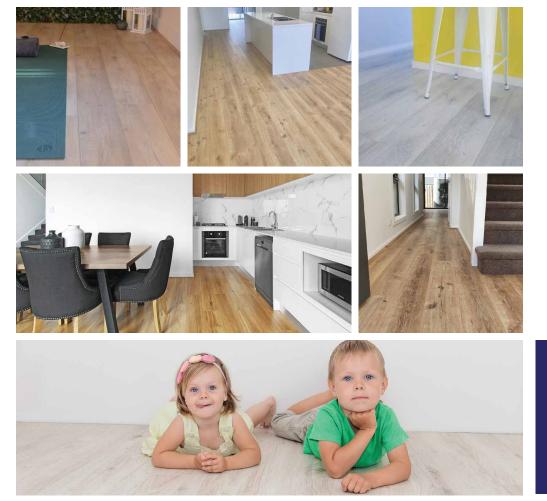

# LAMINATE Collection SWISH SWISH



NATURAL TOUCH LONGBOARD LAMINATE FLOORING



# Swish Longboard Laminate Flooring

If you are looking for a more affordable alternative to concrete or wooden flooring, we are pleased to present our Swish longboard laminate flooring.

Our range of Swish laminate flooring is just what you need to make your house chic and contemporary. Swish longboard laminate flooring allows for more experimentation in your floor designs.

You can choose from a wide variety of flooring material. The flooring material permits putting your imagination and fantasy into action. The look of the laminate floor will also support your décor ideas making your house as classy as you would want.

## Benefits

- **Versatility in design.** You can choose from a wide variety of laminate flooring that replicate the feel and touch of wood patterns. Our grains and kno