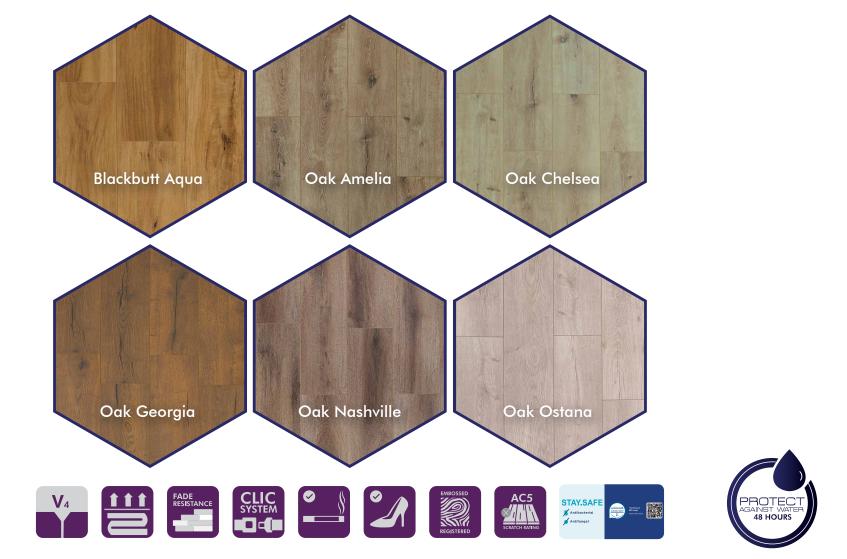

### Swish Aqua Laminate Inspirations

# What is Swish laminate aqua?

This is a range of stylish laminate flooring that is to mimic natural looking decors and Australian species designs. Swish Aqua laminate is made with an eye for beauty. It is an aesthetically pleasing flooring that has been made to the highest quality. It is not only warm and aesthetic but also super and tough enough to resist scratches.

#### WHAT SETS IT APART FROM THE REST?

Swish laminate aqua range is a notch above the rest of laminate flooring competing products. Here are a few reasons why it stands a cut above the rest.

• Aqua core – Swish laminate Aqua features a super low swelling HDF wood core. This makes it possible to lay the boards 32 meters in both directions without expansion gaps in the middle. This is a huge plus if you are flooring a large space. The floor maintains a more uniform look.