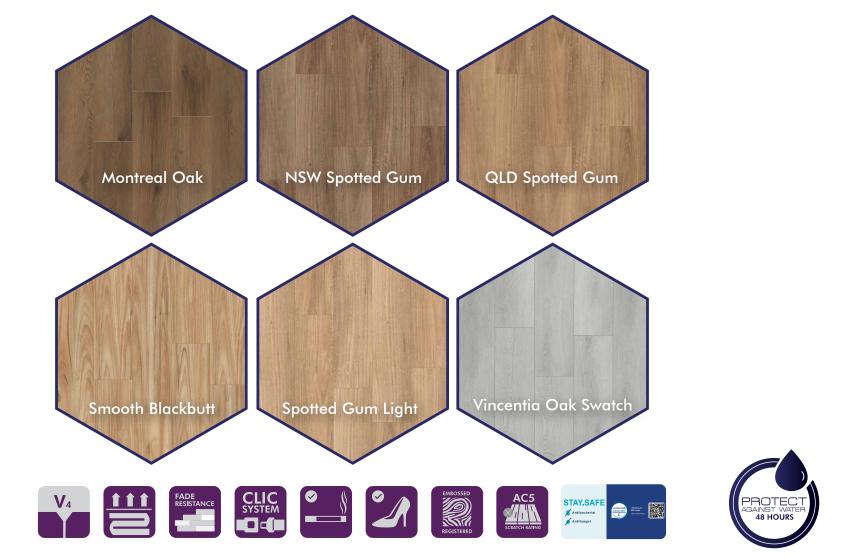

### Swish Aqua Laminate Inspirations

# What is Swish laminate aqua?

This is a range of stylish laminate flooring that is to mimic natural looking decors and Australian species designs. Swish Aqua laminate is made with an eye for beauty. It is an aesthetically pleasing flooring that has been made to the highest quality. It is not only warm and aesthetic but also super and tough enough to resist scratches.

#### WHAT SETS IT APART FROM THE REST?

Swish laminate aqua range is a notch above the rest of laminate flooring competing products. Here are a few reasons why it stands a cut above the rest.

• Aqua core – Swish laminate Aqua features a super low swelling HDF wood core. This makes it possible to lay the boards 32 meters in both directions without expansion gaps in the middle. This is a huge plus if you are flooring a large space. The floor maintains a more uniform look.