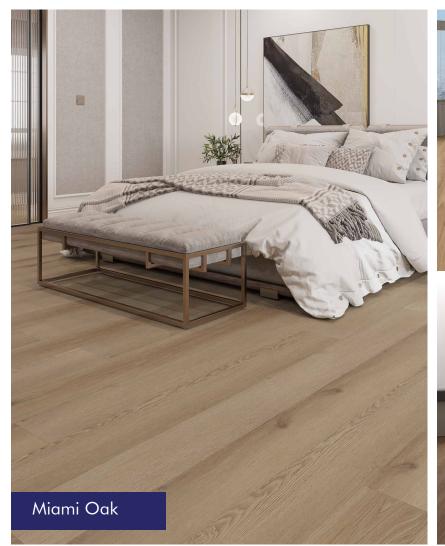

t also slip resistant, making it safe to walk on when wet. Swish laminate Aqua range is produced from natural sustainable raw HDF wood fibre materials. There is a 25 year guarantee on this flooring, which shows high confidence in its quality.

#### **TECHNICAL SPECIFICATIONS:**

- Type: Laminate Floating Floor
- Thickness: 12.3mm
- Width: 196mm
- Length: 2200mm
- Surface Finish: Matt Finish | EIR Natural Wood Grain Embossed
- Edging: 4 Side Micro-Bevelled Edge
- **Profile:** Valinge Drop Lock
- Installation Method: Floating, glue less on top of underlay
- **Pack Size:** 2.16 m2
- Boards per pack: 5
- Abrasion Resistance: AC5

Applications: For use in interior areas of private homes and commercial establishments









Swish laminate flooring |9





### Swish Aqua Laminate Inspirations





### Swish Aqua Laminate Inspirations



# What is Swish laminate aqua?

This is a range of stylish laminate flooring that is to mimic natural looking decors and Australian species designs. Swish Aqua laminate is made with an eye for beauty. It is an aesthetically pleasing flooring that has been made to the highest quality. It is not only warm and aesthetic but also super and tough enough to resist scratches.

#### WHAT SETS IT APART FROM THE REST?

Swish laminate aqua range is a notch above the rest of laminate flooring competing products. Here are a few reasons why it stands a cut above the rest.

• Aqua core – Swish laminate Aqua features a super low swelling HDF wood core. This makes it possible to lay the boards 32 meters in both directions without expansion gaps in the middle. Thi