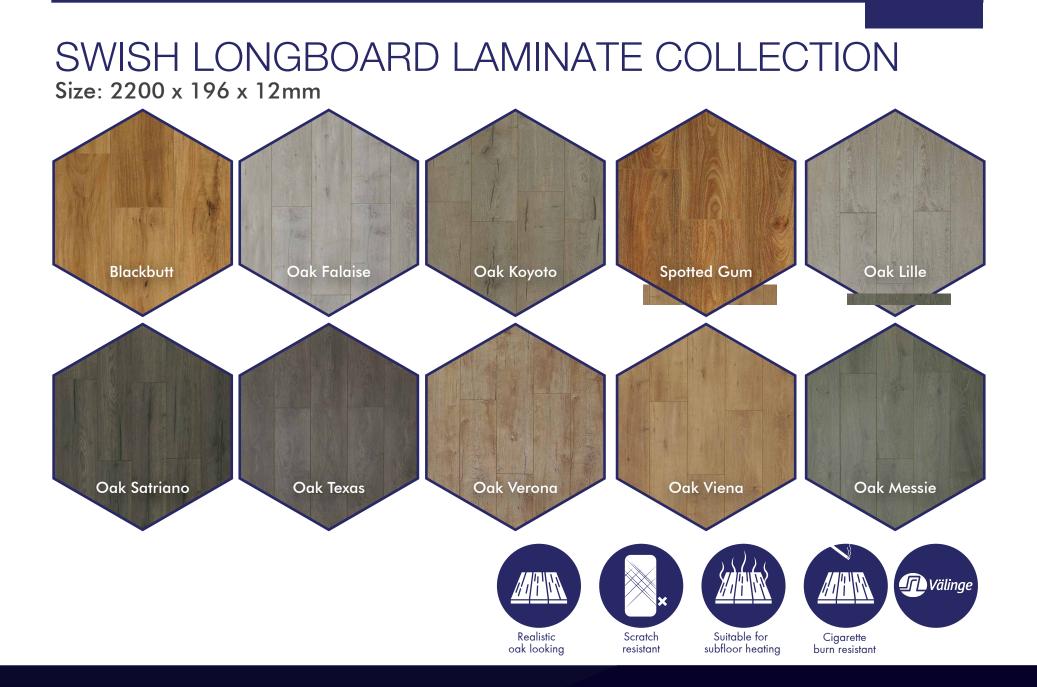

# LAMINATE Collection SWISH SWISH

NATURAL TOUCH LONGBOARD LAMINATE FLOORING

## Features

Swish laminate flooring is a premium product with world class workmanship and excellence going into the design.

- Length of planks at 2200 mm (2.2m) which is apt for large spaces
- Plank width of 196 mm (0.196 m)
- Board thickness at 12 mm for more sturdiness
- EIR embossing of grains and knots to make the surface feel more natural to touch
- Waxed edges for better water resistance
- All accessories provided
- AC4 scratch resistance rating
- 20 years residential warranty