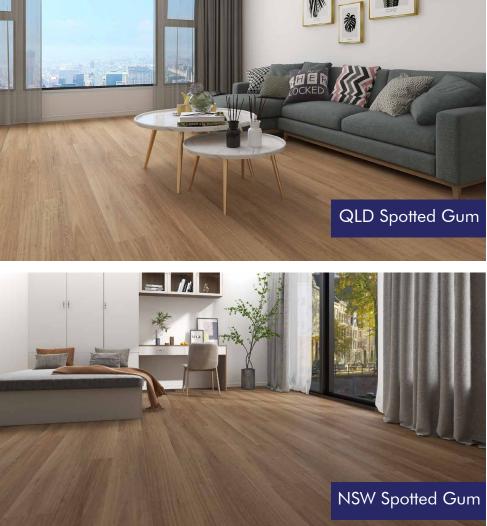

also slip resistant, making it safe to walk on when wet. Swish laminate Aqua range is produced from natural sustainable raw HDF wood fibre materials. There is a 25 year guarantee on this flooring, which shows high confidence in its quality.

#### **TECHNICAL SPECIFICATIONS:**

- Type: Laminate Floating Floor
- Thickness: 12.3mm
- Width: 196mm
- Length: 2200mm
- Surface Finish: Matt Finish | EIR Natural Wood Grain Embossed
- Edging: 4 Side Micro-Bevelled Edge
- **Profile:** Valinge Drop Lock
- Installation Method: Floating, glue less on top of underlay
- **Pack Size:** 2.16 m2
- Boards per pack: 5
- Abrasion Resistance: AC5

Applications: For use in interior areas of private homes and commercial establishments









Swish laminate flooring |9





### Swish Aqua Laminate Inspirations





### Swish Aqua Laminate Inspirations



# What is Swish laminate aqua?

This is a range of stylish laminate flooring that is to mimic natural looking decors and Australian species designs. Swish Aqua laminate is made with an eye for beauty. It is an aesthetically pleasing flooring that has been made to the highest quality. It is not only warm and aesthetic but also super and tough enough to resist scratches.

#### WHAT SETS IT APART FROM THE REST?

Swish laminate aqua range is a notch above the rest of laminate flooring competing products. Here are a few reasons why it stands a cut above the rest.

• Aqua core – Swish laminate Aqua features a super low swelling HDF wood core. This makes it possible to lay the boards 32 meters in both directions without expansion gaps in the middle. This