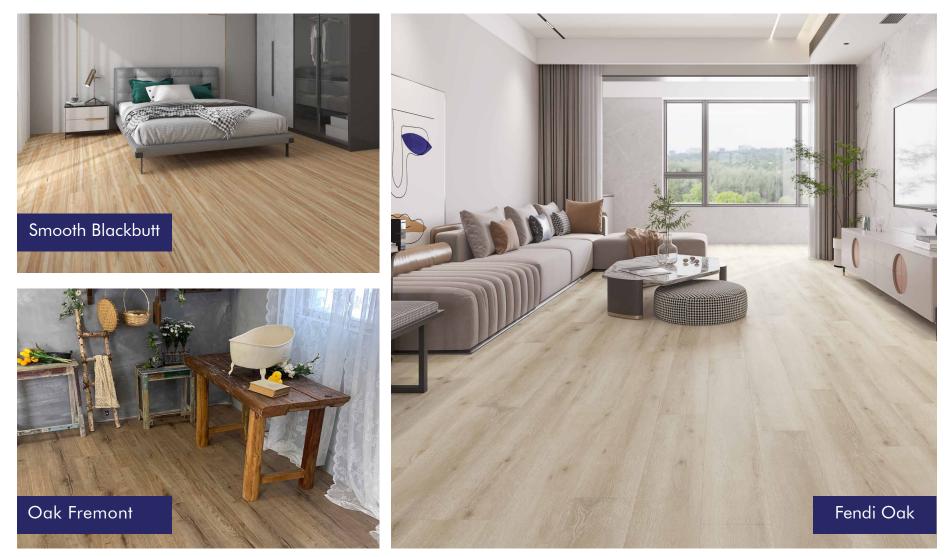

alk on when wet. Swish laminate Aqua range is produced from natural sustainable raw HDF wood fibre materials. There is a 25 year guarantee on this flooring, which shows high confidence in its quality.

#### **TECHNICAL SPECIFICATIONS:**

- Type: Laminate Floating Floor
- Thickness: 12.3mm
- Width: 196mm
- Length: 2200mm
- Surface Finish: Matt Finish | EIR Natural Wood Grain Embossed
- Edging: 4 Side Micro-Bevelled Edge
- **Profile:** Valinge Drop Lock
- Installation Method: Floating, glue less on top of underlay
- **Pack Size:** 2.16 m2
- Boards per pack: 5
- Abrasion Resistance: AC5

Applications: For use in interior areas of private homes and commercial establishments









Swish laminate flooring |9





### Swish Aqua Laminate Inspirations





### Swish Aqua Laminate Inspirations



# What is Swish laminate aqua?

This is a range of stylish laminate flooring that is to mimic natural looking decors and Australian species designs. Swish Aqua laminate is made with an eye for beauty. It is an aesthetically pleasing flooring that has been made to the highest quality. It is not only warm and aesthetic but also super and tough enough to resist scratches.

#### WHAT SETS IT APART FROM THE REST?

Swish laminate aqua range is a notch above the rest of laminate flooring competing products. Here are a few reasons why it stands a cut above the rest.

• Aqua core – Swish laminate Aqua features a super low swelling HDF wood core. This makes it possible to lay the boards 32 meters in both directions without expansion gaps in the middle. This is a huge plus if you are flooring a lar