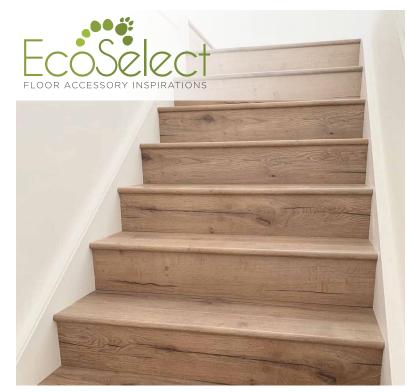

## Accessories

Laminate Stair Bull nosing gives you the perfect finish to your stairs. The perfect fit Tongue and Groove profile connects seamlessly, giving your stair case a complete makeover! Available in our 12mm Swish longboard laminate and Aqua laminate range.

- 2400 x 110 x 12mm (l x w x h)
- Bull nose is used to finish the edge of stairs and step-down areas
- Durable design to handle everyday foot traffic on the edge of stairs
- Simply clean with a damp cloth
- No painting or staining necessary
- Residential use only